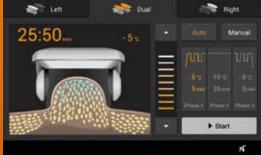

#### Z *Lipo* – the highlights

- modern device design
- low cost per treatment
- simultaneous use of two applicators
- user-friendly, individually adjustable software
- 10.2" touch-screen colour display
- temperature range adjustable from 5° to -10°C
- constant or pulsed vaccum suction
- ten different vaccum suction levels selectable
- up to three treatment sections in one application cycle with different device parameters
- duration of treatment freely selectable (max 60 min.)
- treatment can be started at the applicator

The accuracy of the selected temperature is an essential aspect of treatment success and safety.

The ability to use pulsating suction increases the positive effect on lymphatic drainage and metabolism. The intensity can be set to one of ten different levels that can even be adjusted during treatment.