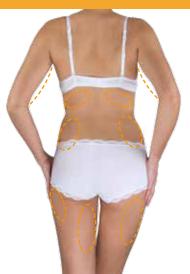

#### **Treatment success:**

8 weeks after treatment

#### **Treatment areas:**

- belly
- hips
- waist
- back
- male breasts
- thighs (inside and outside)
- flabby arms
- buttocks