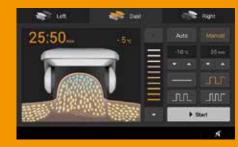

#### Flexible & safe – guarantees satisfied patients

The applicator for the Z *Lipo* system comes in three sizes to apply pain-free suction to the desired treatment area. Thanks to the precise control offered by the handpiece, the treatment area is cooled to the desired temperature.

The accuracy of the selected temperature is an essential aspect of treatment success and safety.

The ability to use pulsating suction increases the positive effect on lymphatic drainage and metabolism. The intensity can be set to one of ten different levels that can even be adjusted during treatment.

#### Z *Lipo* – the highlights

- modern device design
- low cost per treatment
- simultaneous use of two applicators
- user-friendly, individually adjustable software
- 10.2" touch-screen colour display
- temperature range adjustable from 5° to -10°C
- constant or pulsed vaccum suction
- ten different vaccum suction levels selectable
- up to three treatment sections in one application cycle with different device parameters
- duration of treatment freely selectable (max 60 min.)
- treatment can be started at the applicator