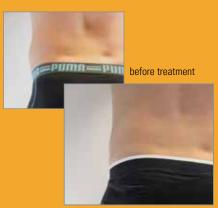

#### **Treatment success:**

8 weeks after treatment

#### **Increase your success**

By combining Z *Lipo* and Z *Wave* <sup>Pro</sup> (Cryolipolysis<sup>™</sup> and shockwave) we offer the perfect combination treatment for significantly better fat reduction.

Studies and reports have shown that intensive, pain-free shockwave treatment after Cryolipolysis<sup>TM</sup> not only ensures better fat loss, but also stimulates lymphatic drainage and tightens the skin.