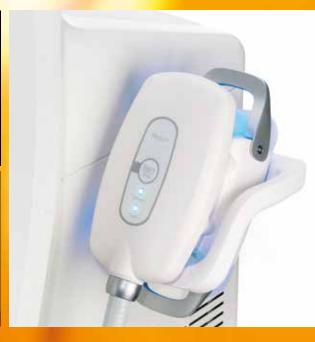

#### Flexible & safe – guarantees satisfied patients

The applicator for the Z *Lipo* system comes in three sizes to apply pain-free suction to the desired treatment area. Thanks to the precise control offered by the handpiece, the treatment area is cooled to the desired temperature.

### Technical data

Technology cooling unit with cooling pad technology

Programmes freely adjustable programmes or standard programmes

Controller 10.2" touch-screen colour display

Applicators applicators available in size S, M and L