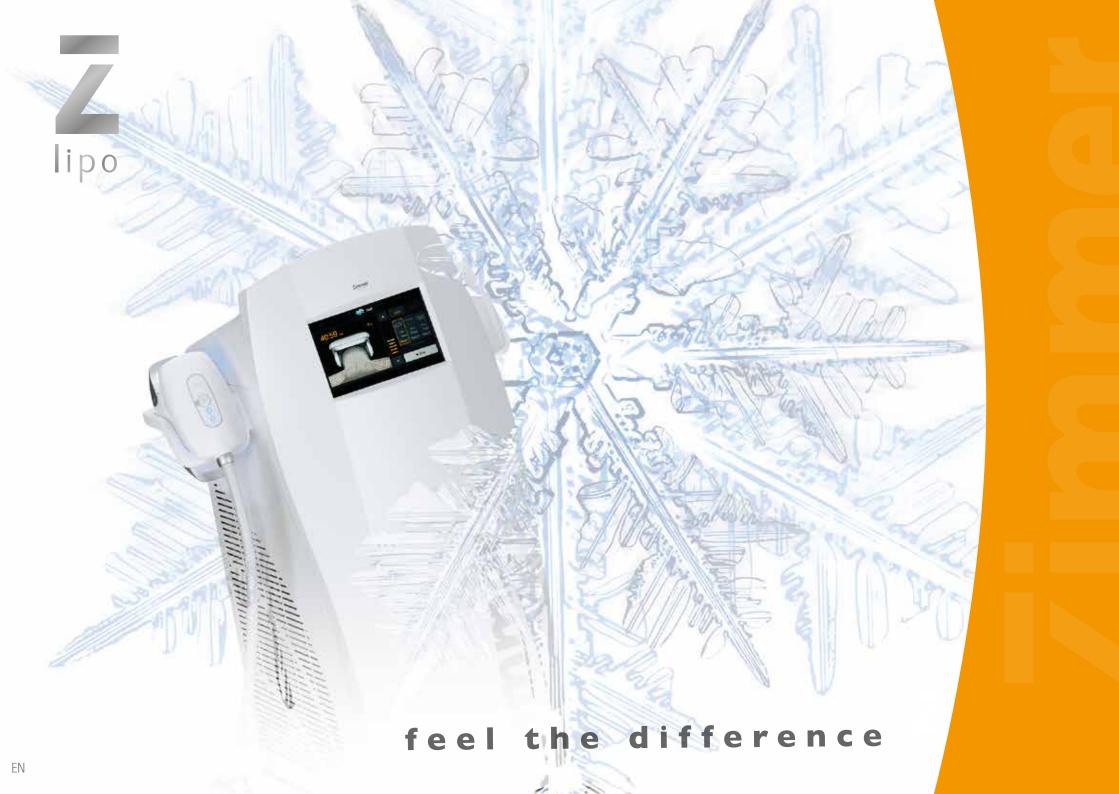

# Send a cold message to your fat depots

#### **Cutting-edge technology**

The highly innovative Cryolipolysis<sup>TM</sup> - Z *Lipo* system makes it possible to target fat depots and reduce them permanently and non-invasively. This method cools fat deposits over a longer period of time to a controlled and safe temperature range.

#### Z *Lipo* – the highlights

- modern device design
- low cost per treatment
- simultaneous use of two applicators
- user-friendly, individually adjustable software
- 10.2" touch-screen colour display
- temperature range adjustable from 5° to -10°C
- constant or pulsed vaccum suction
- ten different vaccum suction levels selectable
- up to three treatment sections in one application cycle with different device parameters
- duration of treatment freely selectable (max 60 min.)
- treatment can be started at the applicator