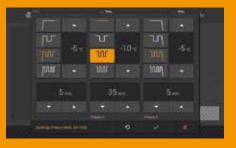

#### Z *Lipo* – the highlights

- modern device design
- low cost per treatment
- simultaneous use of two applicators
- user-friendly, individually adjustable software
- 10.2" touch-screen colour display
- temperature range adjustable from 5° to -10°C
- constant or pulsed vaccum suction
- ten different vaccum suction levels selectable
- up to three treatment sections in one application cycle with different device parameters
- duration of treatment freely selectable (max 60 min.)
- treatment can be started at the applicator

The accuracy of the selected temperature is an essential aspect of treatment success and safety.

The ability to use pulsating suction increases the positive effect on lymphatic drainage and metabolism. The intensity can be set to one of ten different levels that can even be adjusted during treatment.