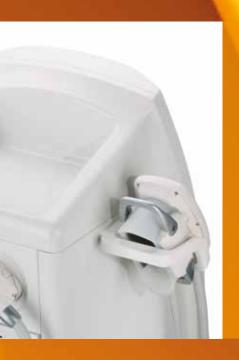

#### Flexible & safe – guarantees satisfied patients

The applicator for the Z *Lipo* system comes in three sizes to apply pain-free suction to the desired treatment area. Thanks to the precise control offered by the handpiece, the treatment area is cooled to the desired temperature.

The accuracy of the selected temperature is an essential aspect of treatment success and safety.

The ability to use pulsating suction increases the positive effect on lymphatic drainage and metabolism. The intensity can be set to one of ten different levels that can even be adjusted during treatment.