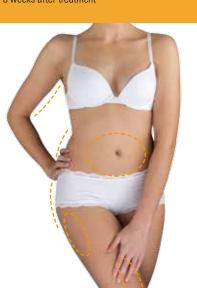

#### **Treatment success:**

8 weeks after treatment

#### **Treatment areas:**

- belly
- hips
- waist
- back
- male breasts
- thighs (inside and outside)
- flabby arms
- buttocks