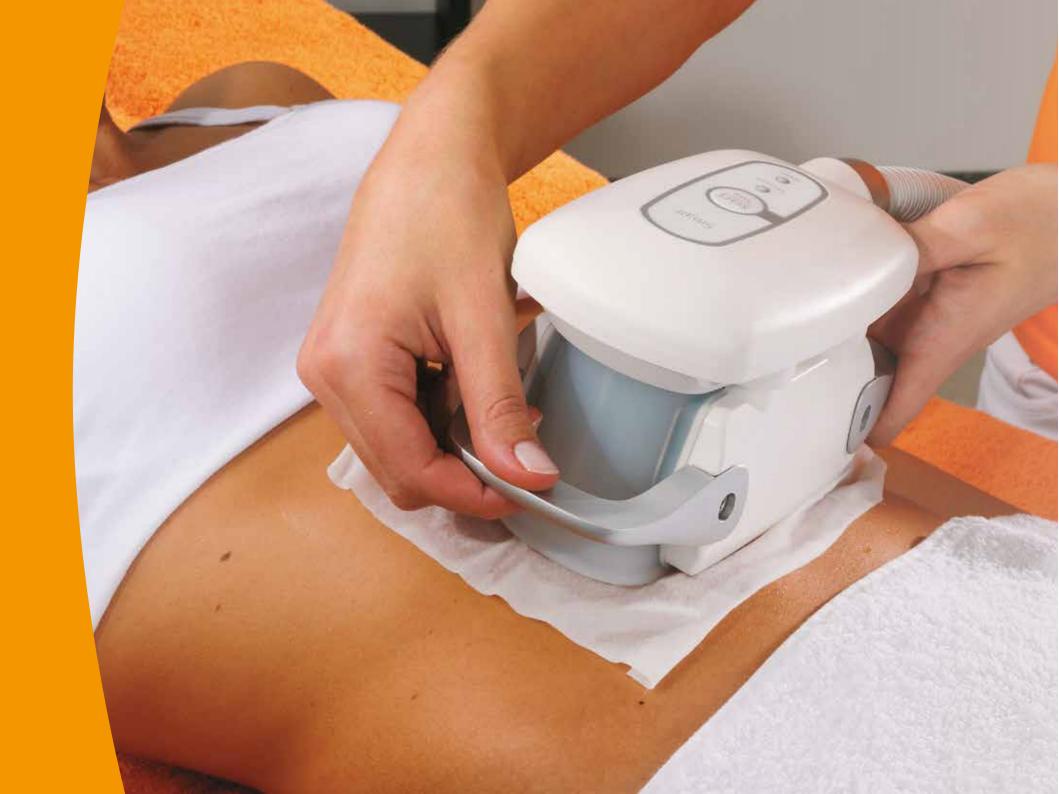

#### 1. Start of Cryolipolysis™

Applicator is placed on the treatment area and the cooling is started.

To avoid damage to the skin, a special fleece is placed on the treatment area during treatment.

#### Flexible & safe – guarantees satisfied patients

The applicator for the Z *Lipo* system comes in three sizes to apply pain-free suction to the desired treatment area. Thanks to the precise control offered by the handpiece, the treatment area is cooled to the desired temperature.