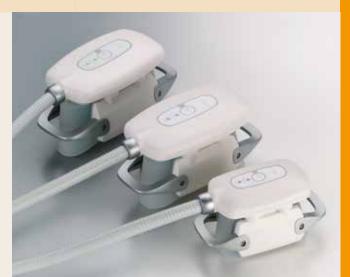

#### Flexible & safe – guarantees satisfied patients

The applicator for the Z *Lipo* system comes in three sizes to apply pain-free suction to the desired treatment area. Thanks to the precise control offered by the handpiece, the treatment area is cooled to the desired temperature.

### Technical data

Technology cooling unit with cooling pad technology

Programmes freely adjustable programmes or standard programmes

Controller 10.2" touch-screen colour display

Applicators applicators available in size S, M and L