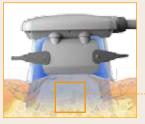

#### 1. Start of Cryolipolysis™

Applicator is placed on the treatment area and the cooling is started.

#### Flexible & safe – guarantees satisfied patients

The applicator for the Z *Lipo* system comes in three sizes to apply pain-free suction to the desired treatment area. Thanks to the precise control offered by the handpiece, the treatment area is cooled to the desired temperature.