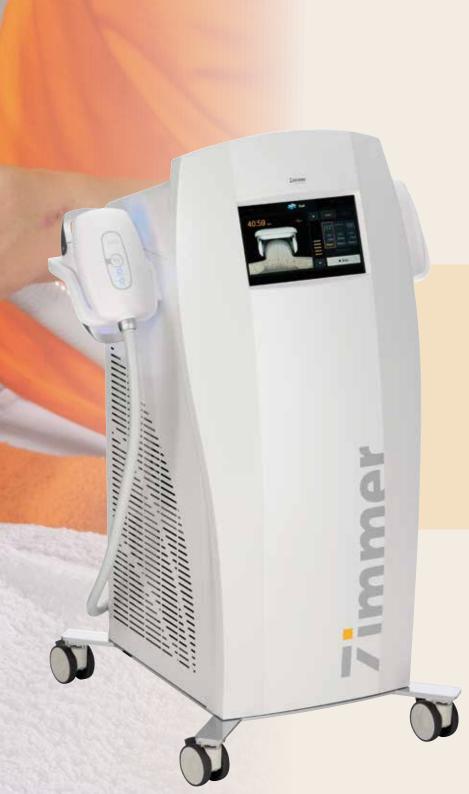

#### Z *Lipo* – the highlights

- modern device design
- low cost per treatment
- simultaneous use of two applicators
- user-friendly, individually adjustable software
- 10.2" touch-screen colour display
- temperature range adjustable from 5° to -10°C
- constant or pulsed vaccum suction
- ten different vaccum suction levels selectable
- up to three treatment sections in one application cycle with different device parameters
- duration of treatment freely selectable (max 60 min.)
- treatment can be started at the applicator

### Technical data

Technology cooling unit with cooling pad technology

Programmes freely adjustable programmes or standard programmes

Controller 10.2" touch-screen colour display

Applicators applicators available in size S, M and L