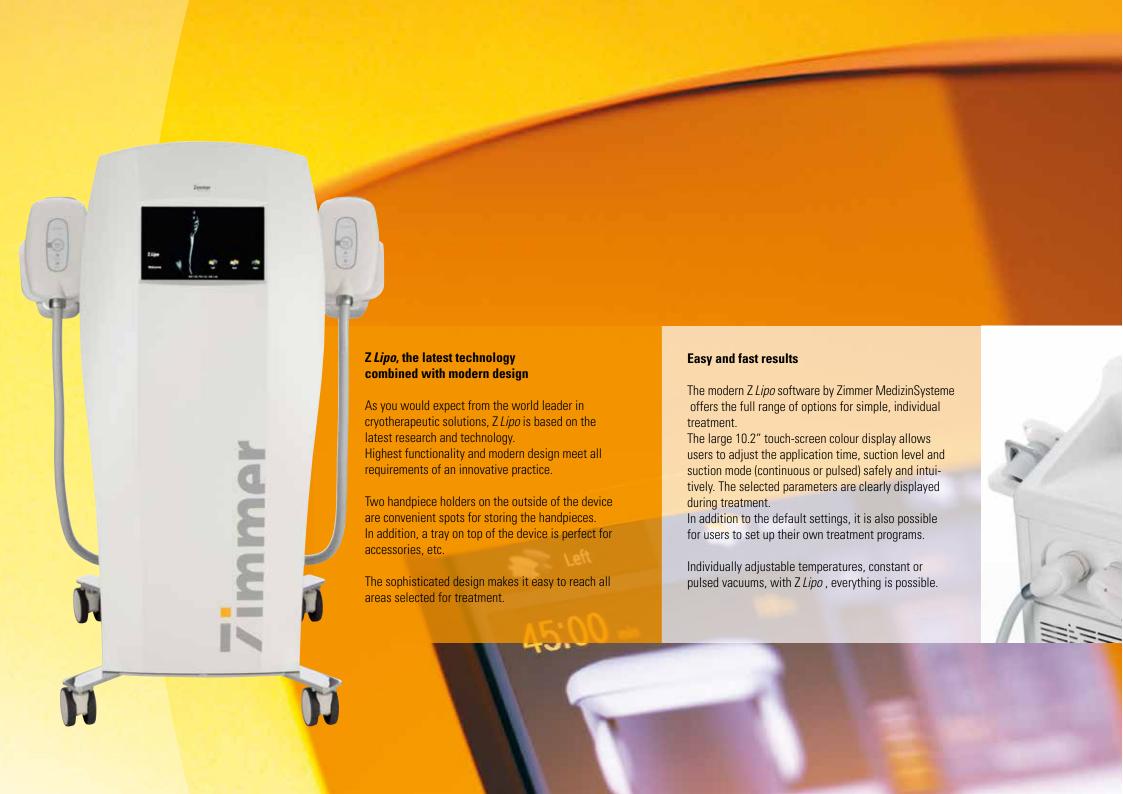

## Z Lipo - Design meets functionality

#### Z *Lipo* – the highlights

- modern device design
- low cost per treatment
- simultaneous use of two applicators
- user-friendly, individually adjustable software
- 10.2" touch-screen colour display
- temperature range adjustable from 5° to -10°C
- constant or pulsed vaccum suction
- ten different vaccum suction levels selectable
- up to three treatment sections in one application cycle with different device parameters
- duration of treatment freely selectable (max 60 min.)
- treatment can be started at the applicator