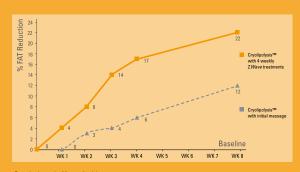

#### Cryolipolysis™ v.s. Cryolipolysis™ and ZWave

Study by: Jeffrey A. Hunt

#### **Increase your success**

By combining Z *Lipo* and Z *Wave* <sup>Pro</sup> (Cryolipolysis<sup>™</sup> and shockwave) we offer the perfect combination treatment for significantly better fat reduction.

Studies and reports have shown that intensive, pain-free shockwave treatment after Cryolipolysis<sup>TM</sup> not only ensures better fat loss, but also stimulates lymphatic drainage and tightens the skin.