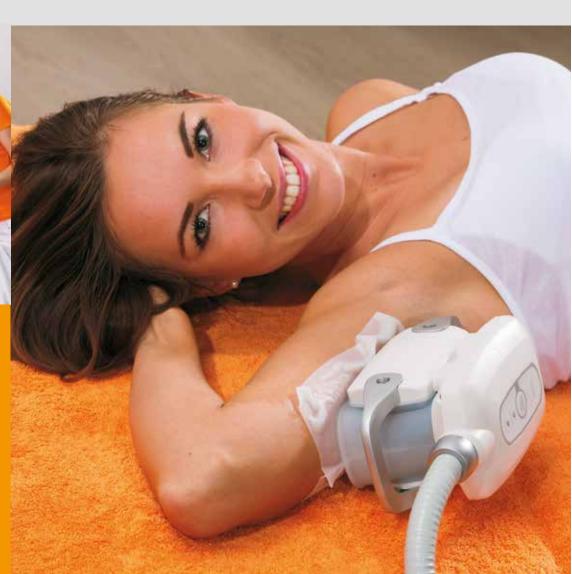

#### 1. Start of Cryolipolysis™

Applicator is placed on the treatment area and the cooling is started.

To avoid damage to the skin, a special fleece is placed on the treatment area during treatment.

#### Flexible & safe – guarantees satisfied patients

The applicator for the Z *Lipo* system comes in three sizes to apply pain-free suction to the desired treatment area. Thanks to the precise control offered by the handpiece, the treatment area is cooled to the desired temperature.