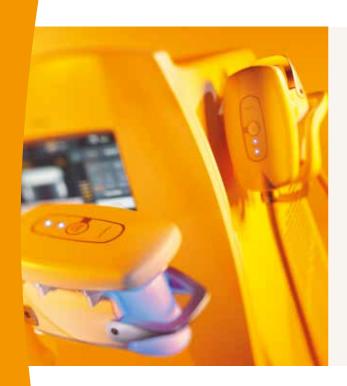

## Z Lipo - Design meets functionality

#### Z *Lipo* – the highlights

- modern device design
- low cost per treatment
- simultaneous use of two applicators
- user-friendly, individually adjustable software
- 10.2" touch-screen colour display
- temperature range adjustable from 5° to -10°C
- constant or pulsed vaccum suction
- ten different vaccum suction levels selectable
- up to three treatment sections in one application cycle with different device parameters
- duration of treatment freely selectable (max 60 min.)
- treatment can be started at the applicator

### Technical data

Technology cooling unit with cooling pad technology

Programmes freely adjustable programmes or standard programmes

Controller 10.2" touch-screen colour display

Applicators applicators available in size S, M and L